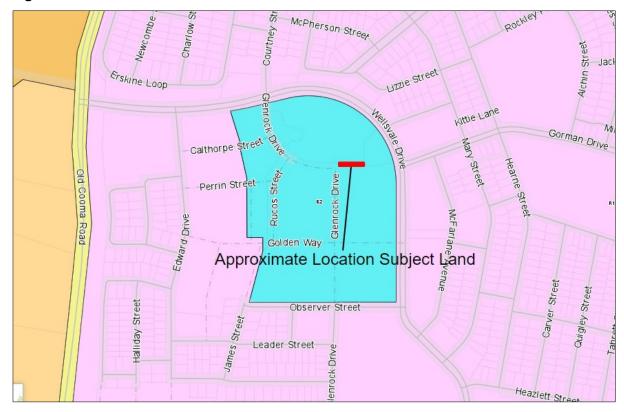

The subject land is currently part of Lot 342 DP 1259563 located at 19 Glenrock Drive Googong.

The land to be reclassified is part of the proposed town centre for the Googong Township and will be used for future seating and ancillary uses associated with nearby retail and commercial establishments in the vicinity of the Town Centre.

Figure 2 - Location of Land to be Reclassified