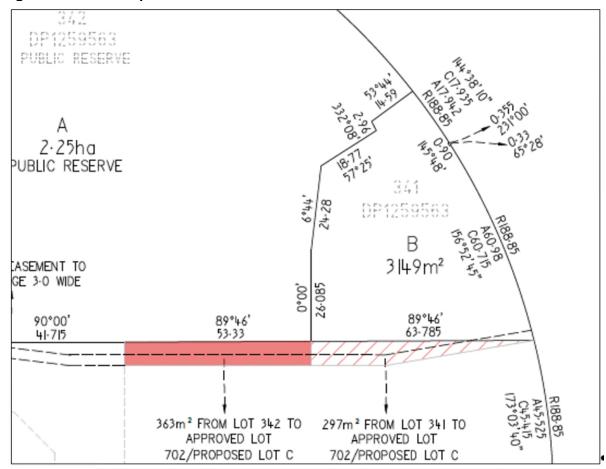

The land proposed to be reclassified has an area of 363m<sup>2</sup> and is shown below in Figure 1.

Figure 1 – Land Proposed to be Reclassified

The location of the land in relation to the broader Googong urban release area is shown over in Figure 2. The land is currently zoned B2 Local Centre under *Queanbeyan-Palerang Regional Local Environmental Plan 2022.* 

It is intended to subdivide the subject land from its parent parcel concurrent with the planning proposal in order to ensure the land has separate title to allow transfer of ownership.