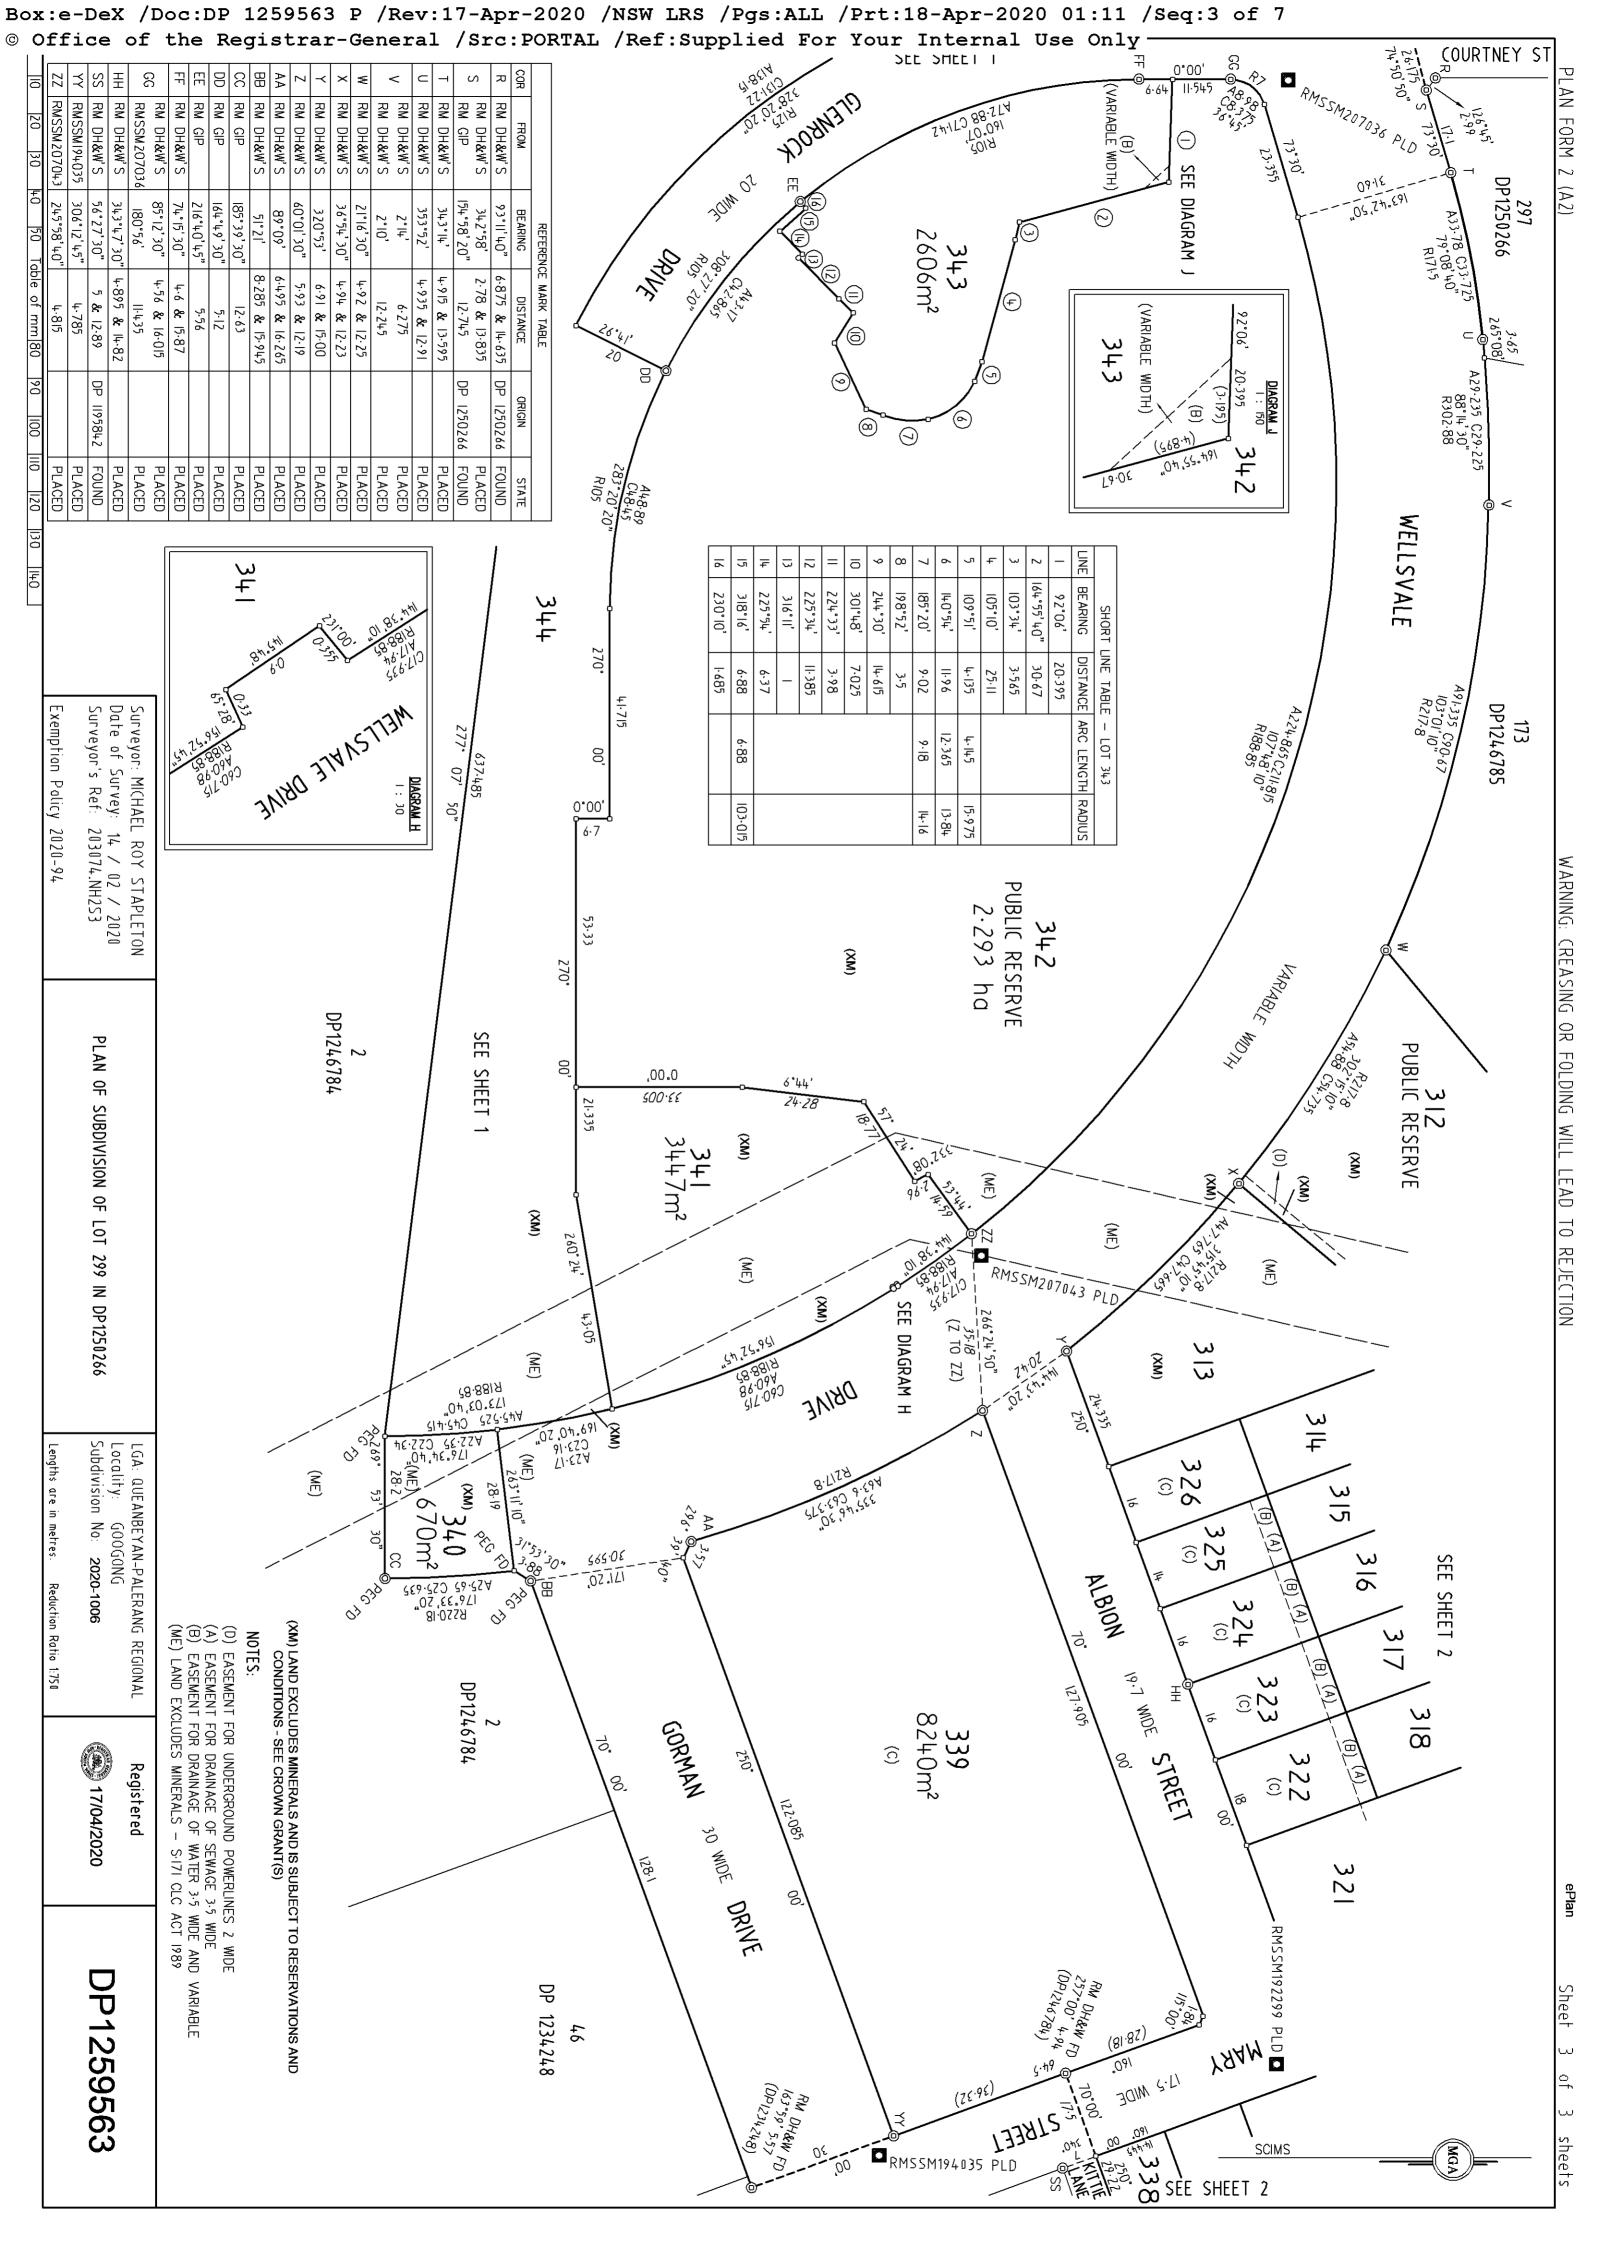

The subject land is currently part of Lot 342 DP 1259563 located at 19 Glenrock Drive Googong.

The land to be reclassified is part of the proposed town centre for the Googong Township and will be used for future seating and ancillary uses associated with nearby retail and commercial establishments in the vicinity of the Town Centre.

The subject parcel of land is part of Lot 342 DP 1259563 and was dedicated to Council as a Public Reserve on 17 April 2022. This dedication occurred as part of the Googong Neighbourhood 2 subdivision and was required under the Voluntary Planning Agreement applying to the land between Council and Googong Township Proprietary Limited (GTPL) executed on 12 January 2012. The land was transferred at no cost to Council. The site, now known as Bunyip Park, currently contains a water feature and is also intended to include future embellishments including a performance stage to make it a central community area within the township. The reserve is classified as 'community' land under the *Local Government Act 1993*.

REGISTRAR GENERAL

LAND

---

LOT 342 IN DEPOSITED PLAN 1259563

AT GOOGONG.

LOCAL GOVERNMENT AREA: QUEANBEYAN-PALERANG REGIONAL.

PARISH OF GOOGONG COUNTY OF MURRAY

TITLE DIAGRAM: DP1259563