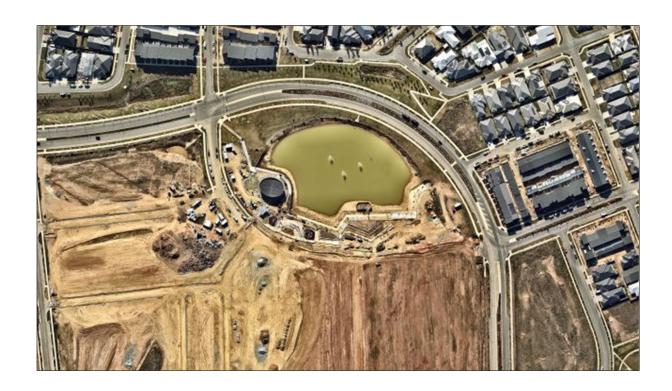

The land proposed to be reclassified has an area of 363m<sup>2</sup> and is shown below in Figure 1.

Figure 1 – Land Proposed to be Reclassified

The location of the land in relation to the broader Googong urban release area is shown over in Figure 2. The land is currently zoned B2 Local Centre under *Queanbeyan-Palerang Regional Local Environmental Plan 2022.* 

The subject parcel of land is part of Lot 342 DP 1259563 and was dedicated to Council as a Public Reserve on 17 April 2022. This dedication occurred as part of the Googong Neighbourhood 2 subdivision and was required under the Voluntary Planning Agreement applying to the land between Council and Googong Township Proprietary Limited (GTPL) executed on 12 January 2012. The land was transferred at no cost to Council. The site, now known as Bunyip Park, currently contains a water feature and is also intended to include future embellishments including a performance stage to make it a central community area within the township. The reserve is classified as 'community' land under the *Local Government Act 1993*.